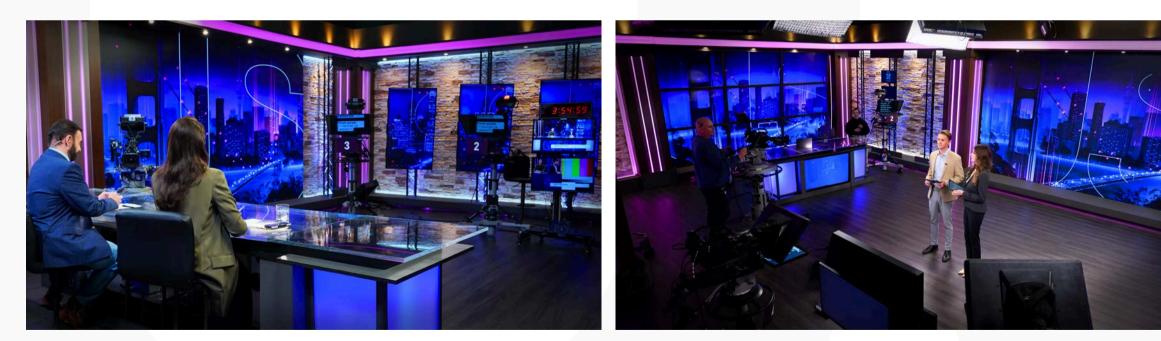

#### Large Studio:

- 270-degree news set, perfect for news programs, talk shows, panels, and other formats.
- Cozy home-style set with a view of nighttime New York City for interviews.
- Equipped with a 4K video wall, professional cameras, teleprompters, lighting, and LED set decor.
- The large studio provides the option for live streaming and real-time broadcasting.
- The large studio features a modular table that can comfortably accommodate up to 5 people for panel discussions.

**RTVI US New Studio** features a cutting-edge **video wall**, offering unique opportunities:

- Display any background, such as a stunning New York City skyline.
- Showcase the client's logo as a single image or in a step-and-repeat style.