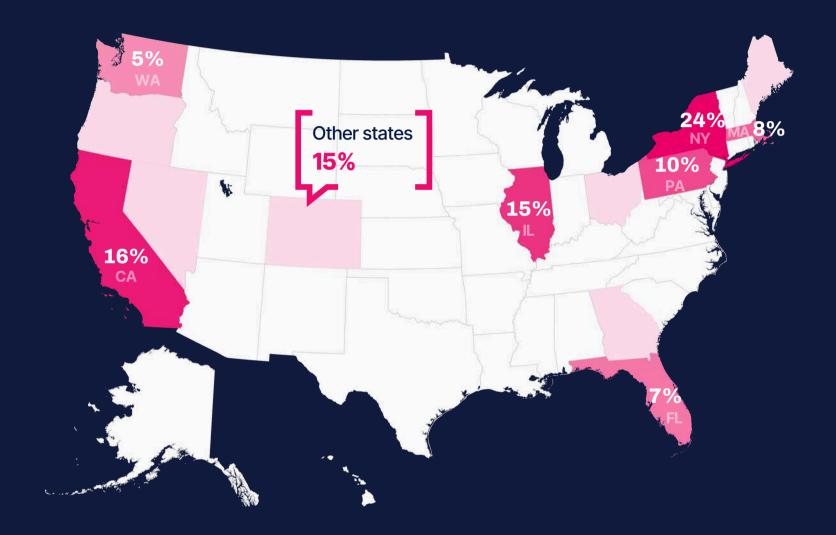

### **RUSSIAN-SPEAKING DEMOGRAPHICS IN THE USA**

#### Demographic distribution of Russian-speaking audience by states

Reach

million Russian-speaking individuals residing in the USA

Education:

Information preferences:

years old Print media, TV

Marital status: