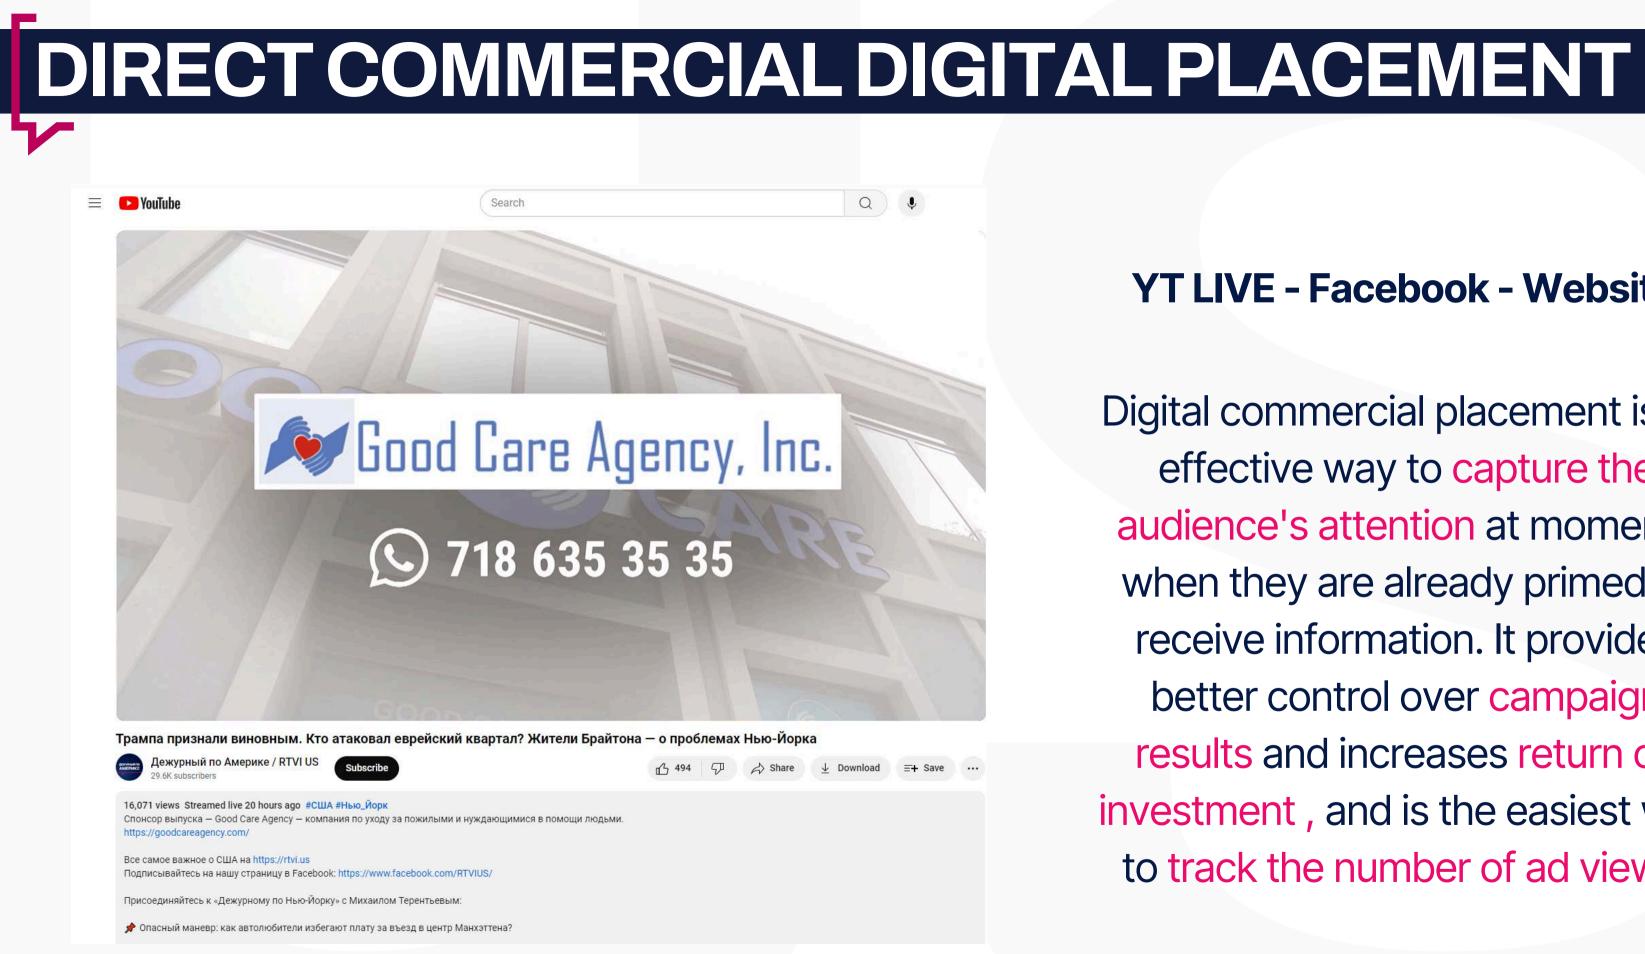

### **YT LIVE - Facebook - Website**

Digital commercial placement is an effective way to capture the audience's attention at moments when they are already primed to receive information. It provides better control over campaign results and increases return on investment, and is the easiest way to track the number of ad views.