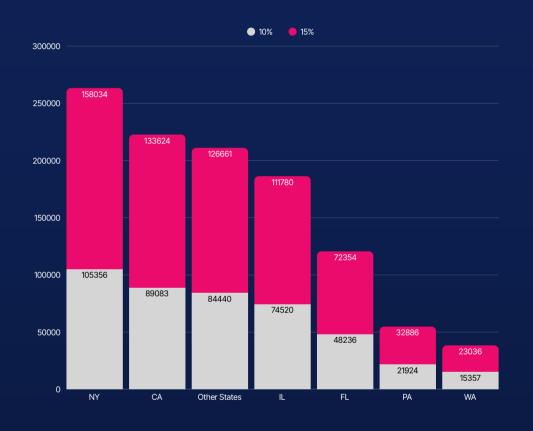

#### Subscriber Reach for RTVI US Viewers by Provider at Viewership Levels Ranging from 10% to 15% Across States

**10%** Viewership

**15%** Viewership

RCN etvnet TVTEKA