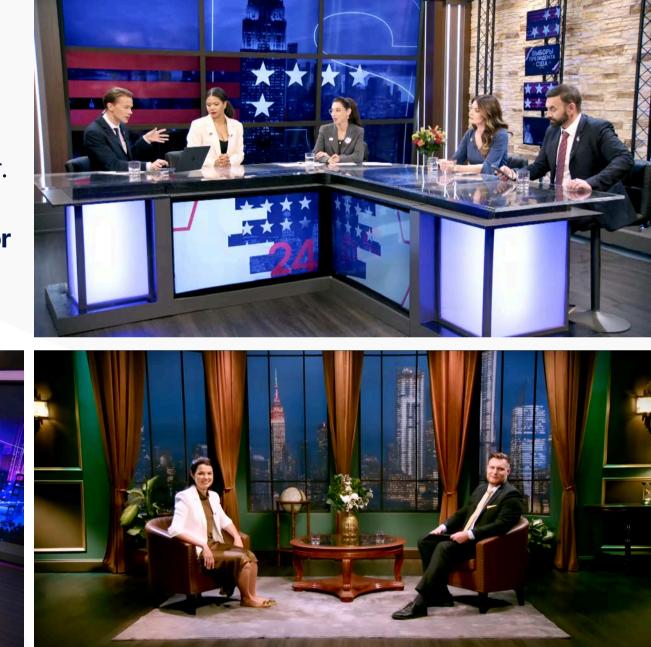

#### Large Studio:

- 270-degree news set, perfect for news programs, talk shows, panels, and other formats.
- Cozy home-style set with a view of nighttime New York City for interviews.
- Equipped with a 4K video wall, professional cameras, teleprompters, lighting, and LED set decor.
- The large studio provides the option for live streaming and real-time broadcasting.
- The large studio features a modular table that can comfortably accommodate up to 5 people for panel discussions.

**RTVI US New Studio** features a cutting-edge **video wall**, offering unique opportunities:

- Display any background, such as a stunning New York City skyline.
- Showcase the client's logo as a single image or in a step-and-repeat style.