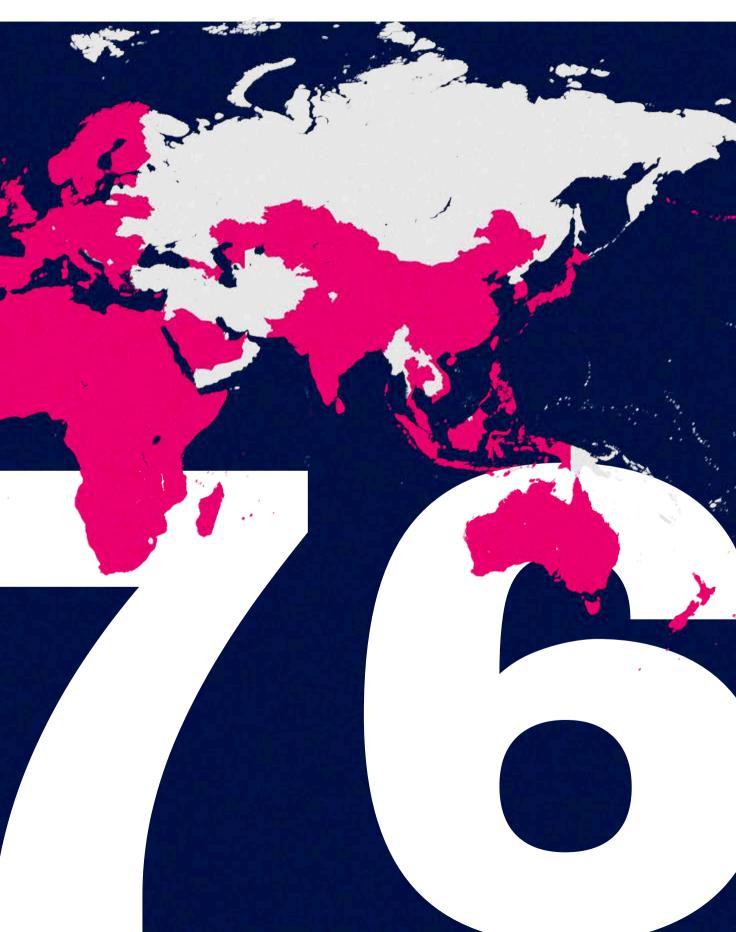

### **RTVI GLOBAL BRAND: TV DISTRIBUTION**

25 Min

Viewers is the channel's worldwide coverage

**3550 TV providers** Broadcast RTVI US worldwide

14

**News Bureaus:** 

New York, Tel Aviv, Berlin, Riga, Yerevan, Tbilisi, Kiev, Tallinn, Paris, London, Moscow, and Vilnius

> BROADCASTING COUNTRIES