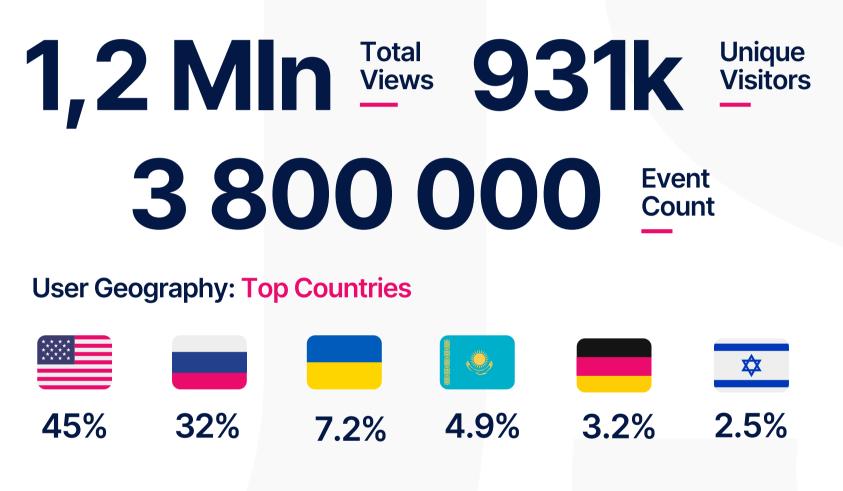

#### **RTVIUS**

As of June 1, 2025, the RTVI US Telegram channel reached 1,765 subscribers (+28% since February) and a monthly reach of 1,697,897 (+1,240%). The channel continues to grow steadily, offering news digests, RTVI US updates, key political and cultural statements, explainers, and trending content — maintaining strong audience engagement.

#### **TOP Geography**