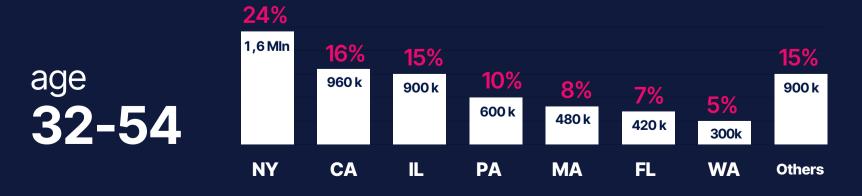

### **RUSSIAN-SPEAKING DEMOGRAPHICS IN THE USA**

#### Demographic distribution of Russian-speaking audience by states

Reach

million Russian-speaking individuals residing in the USA

Education:

Information preferences:

years old Print media, TV

Marital status:

Average age:

### 32.5 - 38.1

Dominant language: Russian and English

Average annual income:

bachelor's degree or higher \$80,000+

years old 50 Digital media and social networks