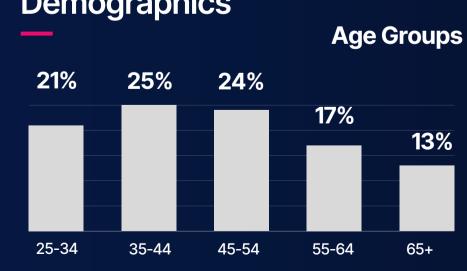

network of

# 4,000,000









Президент США Джо Байден на 4% опередил бывшего американского



### **SOCIAL MEDIA**

April 2024 - May 2025

#### 

Reach......57 877 792 Subscriptions......165 207 Engagement......660 125

#### **On Duty in America**

Reach......469 125 Subscriptions......9763 Engagement.....7483

#### 

Reach......59 932 030 Subscriptions......40 342



Reach.....1818 566 Subscriptions.....14 049

#### **RTVIUS**

As of June 1, 2025, the RTVI US Telegram channel reached 1,765 subscribers (+28% since February) and a monthly reach of 1,697,897 (+1,240%). The channel continues to grow steadily, offering news digests, RTVI US updates, key political and cultural statements, explainers, and trending content — maintaining strong audience engagement.

#### **TOP Geography**





#### Demographics

### YOUTUBE

#### **On Duty in America**

Welcome to "On Duty in America," where our team brings you compelling news stories from across the United States. Through programs like "On Duty in America", "US: News", "US: Insights", and "Special Broadcasts," we delve deep into the heart of the action, from incident reviews to breaking news. Join us as we uncover the stories that matter most.

| 52 500 000                | .LIVE impressions |  |
|---------------------------|-------------------|--|
| 94 400 000VOD impressions |                   |  |
| 18 768 657                | views             |  |
| 70 437                    | subscribers       |  |

#### **Once upon a time in America**

Explore RTVI US Flagship Projects, revealing stories from unexpected corners of Amer