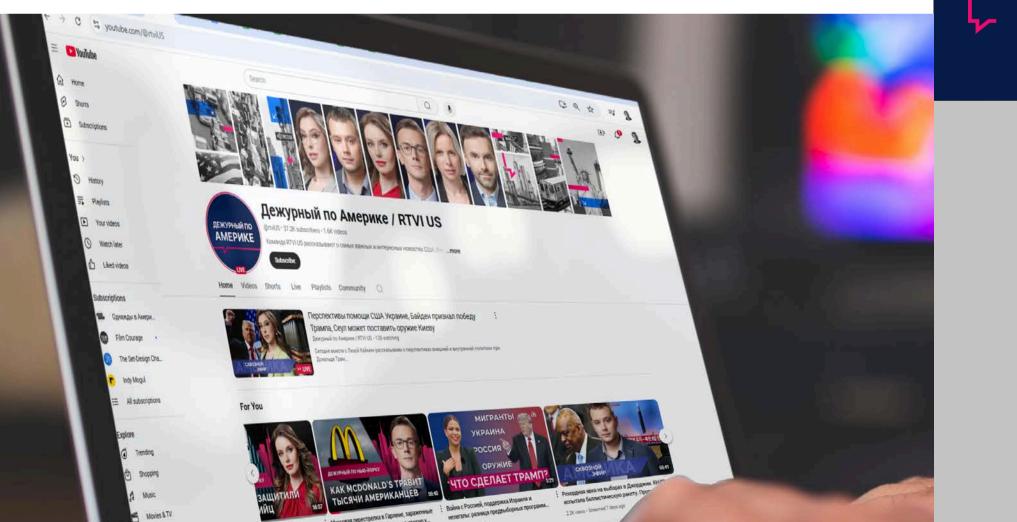

### YOUTUBE

#### **On Duty in America**

Welcome to "On Duty in America," where our team brings you compelling news stories from across the United States. Through programs like "On Duty in America", "US: News", "US: Insights", and "Special Broadcasts," we delve deep into the heart of the action, from incident reviews to breaking news. Join us as we uncover the stories that matter most.