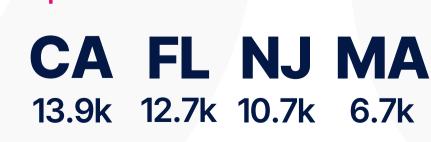

### **RUSSIAN-SPEAKING DEMOGRAPHICS IN THE USA**

#### Demographic distribution of Russian-speaking audience by states

Reach

million Russian-speaking individuals residing in the USA

Education:

Information preferences:

years old Print media, TV

Marital status:

Average age:

### 32.5 - 38.1

Dominant language: Russian and English

Average annual income:

bachelor's degree or higher \$80,000+

years old 50 Digital media and social networks