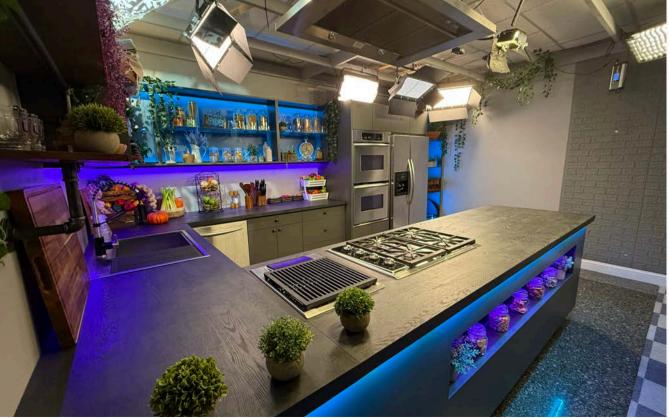

#### **Culinary Studio:**

- Fully equipped culinary set for cooking shows, masterclasses, and commercials.
- Green Screen for dynamic and creative visual effects.
- LED Set lighting, allowing you to create the perfect atmosphere for your project.
- Professional lighting, ready for immediate use to simplify your production process.