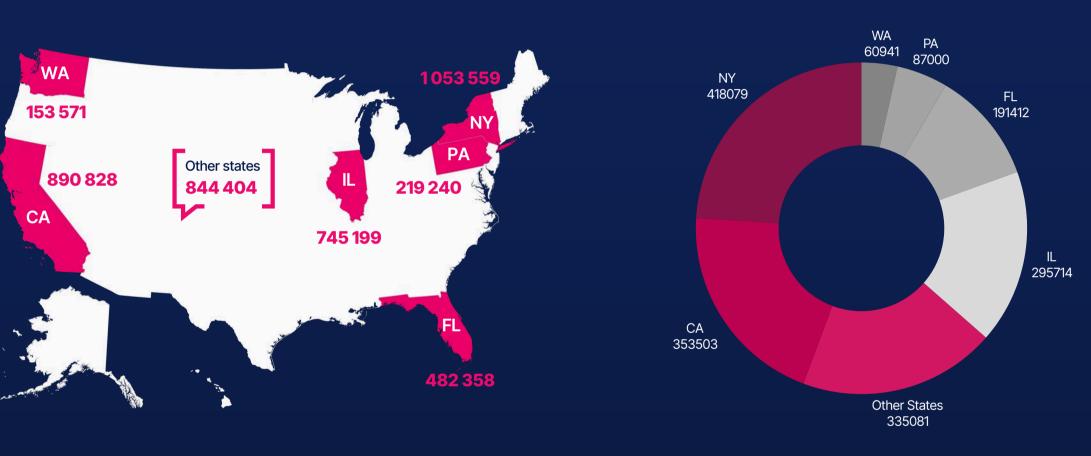

### **TV DISTRIBUTION ACROSS THE US**

Audience Reach via Providers Based on Household:

Subscribers of Providers Broadcasting RTVI US

**Total HH Reach:** 

#### **Total Subscribers of Providers:**

1741730